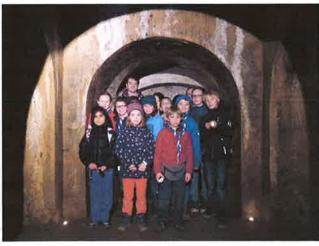

## RAPPORT Ouschtercamp Scouten

11.04.2015 > Mir si moies erwächt ginn an hu giess. Nodeems mir d'Chargen erledegt haten, hu mir eng Bastel gemaach. Mir missten en Traumfänger bastelen. Mir konnten eisen individuell gestalten. Also grouss oder kleng, mat bloem Fuedem oder wäissem, mat Fiederen oder ouni, mat Päerelen oder ouni, etc. No enger Zäit ass déi Bastelaktioun och eriwwer gaang a mir missten Holz aus dem Bësch seeën a bei d'Feierplaz dron, sou dass mir genuch ze verbrennen haten. An deser Zäit hunn d'Cheffen da gudd Wäinzoossisse mat Moschtertzooss gebroden, déi mir géint Mëtteg giess hunn. No de Chargen hu mir eis Saache gepak fir eis op de Wee an d'Schwemm zu Nidderaanwen ze maachen. Am Ufank huet jiddereen sech ameséiert, mee dono hu mir probéiert de Schwemmerbadge ze maachen. Bal jiddereen huet e gepackt. Am spéiden Nometteg hu mir eis op de Wee bei eis Campplaz gemaach. No bessen temps libre an nom iessen hu mir en Nuetsspill gemaach. Mir kruten ee Buschtaf op d'Stir gemool sou dass all Patrull herno d'Endwuert vun der anerer Patrull misst rausfannen. Et war relativ leschteg, awer no 3 Partien hate mir es genuch an hunn eng oder di aner Partie Loup-Garou gespillt. Dat war lo awer den Ofschloss vun desem Dag.

#### **Charel Jentges**

Mir sinn gèint 8Auer opgestaanen an hun eis ungedoen. Dunn hun mer zu moien giess. Wéi dunn nom lessen rëm alles gespullt war hun mer mat enger Bastel ugefangen. Bei dëser Bastel hun mer aus engem holzenem Strong engem Seel an e puer Pärelen Traumfänger gebaut. Daat huet eis all Spass gemaach well mer bis an den fréien Nomëttën eran gebastelt hun. Eigentlech sollten mer deen Dag och an d'Musel schwammen goën, mee well d'Wieder ze schlecht war, konnten mer daat nët maachen. Mee fir dat mer awer och eis Schwammsaachen nët ëmsoss dobai haaten sinn mer dun awer nach bis an d'Schwämm zu Nidderanven getrëppelt. Do haaten mer vill Spass an hun och nach um Enn den Schwämmerbadge gemaach. Nom Schwammen sinn mer dun rëm zerèck bis bei d'Home gaangen an hun gemiddlech giess an sinn an d'Bett gaangen.

#### **Charel Simonis**

12.04.2015 > Mir sinn moies sou gèint 8Auer vum Atra erwäscht ginn an kruuten gesoot, dass mir ons sèier undoën sollten, well mir nach Ouschtereeer sichen missten. Nodems mir se all fonnt hunn, hunn mir als moies iessen Müsli giess. Dono goufen sèier d'Chargen gemach (Spullen+Dëscher botzen an oofraumen). Wou mir färdeg waren, hunn d'Meedercher dann mat eisem Chef Sam Feierholz gemaach an ët dunn och ugemaach. D'Jongen hunn entweder hiren Traumfänger färdeg gemaach oder Wikingerschach gespillt. Dono konnten d'Meedercher daat och missten machen. Virum lessen goufen nach 4 Gruppen gemaach wou mir dunn géintenaaner Wikingerschach gespillt hunn. Dann wor awer sou lous Zäit komm fir lessen, also sinn nach zwee Lèit mat an d'Kichen hëllefen komm. Wou mir dann endlech giess hunn war all Mënsch frou dass ët Hamburger goufen. Nom lessen hunn mir dann sèier onsen Rucksaack gepaack an ons dono an Gruppen opgedeelt: Home botzen, Zelter anpaacken an alles raumen. Nodeems daat alles gemaach gouf, missten mir dann sèier op den Bus, an op der halschent vum Wee kënnt den Julien hannert eis gelaaf, den mir nët gewollt vergiess haaten, well hien den Cheffen nach gehollef hatt. Mir koumen awer nach mat Zäit an den Bus, an sinn rechtzäiteg an der Staat op der Gare ukomm.