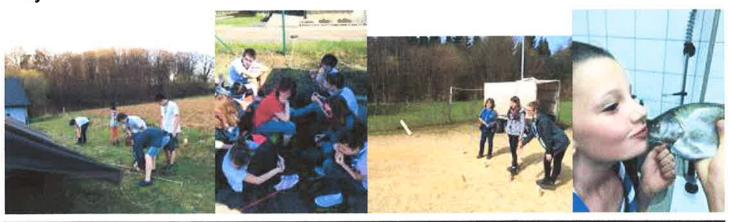

## RAPPORT Ouschtercamp Scouten

11.04.2015 > Mir si moies erwächt ginn an hu giess. Nodeems mir d'Chargen erledegt haten, hu mir eng Bastel gemaach. Mir missten en Traumfänger bastelen. Mir konnten eisen individuell gestalten. Also grouss oder kleng, mat bloem Fuedem oder wäissem, mat Fiederen oder ouni, mat Päerelen oder ouni, etc. No enger Zäit ass déi Bastelaktioun och eriwwer gaang a mir missten Holz aus dem Bësch seeën a bei d'Feierplaz dron, sou dass mir genuch ze verbrennen haten. An deser Zäit hunn d'Cheffen da gudd Wäinzoossisse mat Moschtertzooss gebroden, déi mir géint Mëtteg giess hunn. No de Chargen hu mir eis Saache gepak fir eis op de Wee an d'Schwemm zu Nidderaanwen ze maachen. Am Ufank huet jiddereen sech ameséiert, mee dono hu mir probéiert de Schwemmerbadge ze maachen. Bal jiddereen huet e gepackt. Am spéiden Nometteg hu mir eis op de Wee bei eis Campplaz gemaach. No bessen temps libre an nom iessen hu mir en Nuetsspill gemaach. Mir kruten ee Buschtaf op d'Stir gemool sou dass all Patrull herno d'Endwuert vun der anerer Patrull misst rausfannen. Et war relativ leschteg, awer no 3 Partien hate mir es genuch an hunn eng oder di aner Partie Loup-Garou gespillt. Dat war lo awer den Ofschloss vun desem Dag.

#### **Charel Jentges**

Mir sinn gèint 8Auer opgestaanen an hun eis ungedoen. Dunn hun mer zu moien giess. Wéi dunn nom lessen rëm alles gespullt war hun mer mat enger Bastel ugefangen. Bei dëser Bastel hun mer aus engem holzenem Strong engem Seel an e puer Pärelen Traumfänger gebaut. Daat huet eis all Spass gemaach well mer bis an den fréien Nomëttën eran gebastelt hun. Eigentlech sollten mer deen Dag och an d'Musel schwammen goën, mee well d'Wieder ze schlecht war, konnten mer daat nët maachen. Mee fir dat mer awer och eis Schwammsaachen nët ëmsoss dobai haaten sinn mer dun awer nach bis an d'Schwämm zu Nidderanven getrëppelt. Do haaten mer vill Spass an hun och nach um Enn den Schwämmerbadge gemaach. Nom Schwammen sinn mer dun rëm zerèck bis bei d'Home gaangen an hun gemiddlech giess an sinn an d'Bett gaangen.

#### **Charel Simonis**

12.04.2015 > Mir sinn moies sou gèint 8Auer vum Atra erwäscht ginn an kruuten gesoot, dass mir ons sèier undoën sollten, well mir nach Ouschtereeer sichen missten. Nodems mir se all fonnt hunn, hunn mir als moies iessen Müsli giess. Dono goufen sèier d'Chargen gemach (Spullen+Dëscher botzen an oofraumen). Wou mir färdeg waren, hunn d'Meedercher dann mat eisem Chef Sam Feierholz gemaach an ët dunn och ugemaach. D'Jongen hunn entweder hiren Traumfänger färdeg gemaach oder Wikingerschach gespillt. Dono konnten d'Meedercher daat och missten machen. Virum lessen goufen nach 4 Gruppen gemaach wou mir dunn géintenaaner Wikingerschach gespillt hunn. Dann wor awer sou lous Zäit komm fir lessen, also sinn nach zwee Lèit mat an d'Kichen hëllefen komm. Wou mir dann endlech giess hunn war all Mënsch frou dass ët Hamburger goufen. Nom lessen hunn mir dann sèier onsen Rucksaack gepaack an ons dono an Gruppen opgedeelt: Home botzen, Zelter anpaacken an alles raumen. Nodeems daat alles gemaach gouf, missten mir dann sèier op den Bus, an op der halschent vum Wee kënnt den Julien hannert eis gelaaf, den mir nët gewollt vergiess haaten, well hien den Cheffen nach gehollef hatt. Mir koumen awer nach mat Zäit an den Bus, an sinn rechtzäiteg an der Staat op der Gare ukomm.