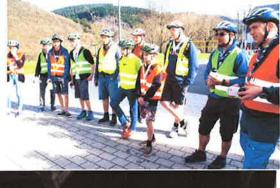

### RAPPORT MiniOlympiad

**Explorer** 

Mir hun eis mat eisen Veloen um 14h00 bei eisem Home getraff an dann mol während 15min. dofir gesuergt dat all Velo genuch Loft an de Pneuen hat an d'Ketten ordentlech geschmiert sin. Wei dann alles prett war, ass et lassgangen an mir hun eis duerch den ugrenzenden Besch op de Wee Richtung Gronn gemach. Wèi mer op der Hèischt vum Scott's Pub ukomm woren, hun mer eis dozou décideiert nach ee klengen extra Tour ze maan fir bëssen warm ze ginn. Also sin mir den Bierg laanescht Aula hannert der Abtei Neumünster rop gefuer an ennert d'Eisenbunnsbrèck Richtung Clausen rem erof gefuer. Do sin mer dann rëm den Bierg erop gefuer Richtung Mechelskierch mee sin firdrun riets oofgebeit an sin mer nees beim Altersheim Pfaffental rauskomm. Vun do aus hun mer eis op de Wee Richtung Gronn gemach wou mer dann op enger Platz nierwend dem Fitnesspark eist èischt Spill: Steinweitwurf gemach hun. Bei deser Disziplin huet den Tameng hausheisch gewonnen. Dono sin mer puer Meter weider gefuer an hun bei engem Bam daat zweet Spill gemach: Asthängen. Dest konnt den Felix fir sech décideieren mat enger Zeit vun em dèi 50 Sekonnen wou en um Ascht hung. Op der glaicher Platz nach hun mer direkt dono den Velosprint gemach deen ech dann mat engem zengtel Firsprong an der Zäit gewonn hun. Doropshin hun mer een Teambuildingspill gemach wou ët, wèi een op de Biller gesäit, drems gang ass nierwendenen mat den Veloen stoenzebleiwen ouni den Buedem mat den Fèiss ze bereièren. Daat war eng wierklech flott an och witzech Idee. Dono hun mer nach gekuckt ween am luesten keint mam Velo fueren. Dest hun ech dann och gewonnen nodeems ech de Felix an den Justin ofgehangen hun. Dun hun mer eis Richtung Home LBB gemach an hun eis während dem Bilan een erfreschenden Softdrink gegennt. An domat war d'Versammlung dann och eriwwer an mir sin Heem gangen. Eric Macé