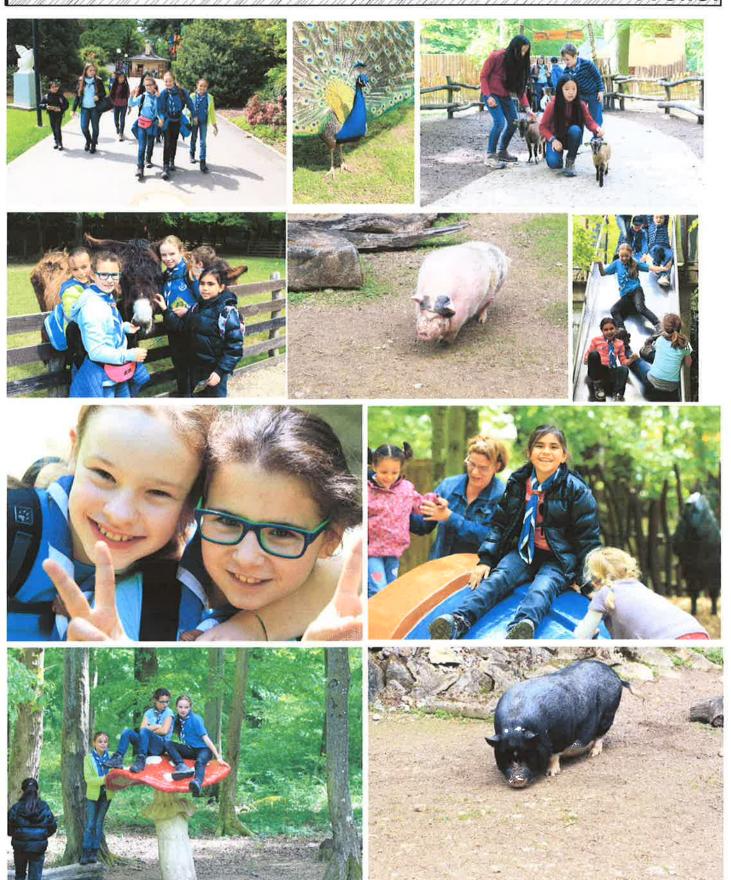

zkaart hunn d'Helden dei dann och erfollegraich zreck bei

den Superbeaver bruecht. Soumadder d'Beaver sinn rem heem gaang.

Tic-Tac

## RAPPORT Beaver FunDayn der fnel



Samstesmoies den 9. Mee

sinn mer vum Glacis aus mam Bus op den Senningerbierg gefuer. Do ukomm, huet den Bibu och schon ëm d'Hëllef vun den Beaver gefroot. An verschidden Posten sollten sie hier d'Kënnen op d'Prouf stellen an mèi iwwert d'Indianer gewuer ginn. Sou hunn d'Beaver vill Spaass bei Posten wèi Bouschéissen, Stockbrout baacken oder och Trommel spillen, gehaat.

Fir all geléisten Aufgab kruuten d'Beaver eng Pärel als Belounung, dèi se zum Schluss och konnten mat heem huelen.

**TICTAC** 



## RAPPORT Ouschtercamp

Wellef





















## RAPPORT Sixplo

### Wellef



## RAPPORT Parc Merveilleux Wellef



## RAPPORT CID Dideleng

Wellef























## RAPPORT Ouschtercamp Scouten

11.04.2015 > Mir si moies erwächt ginn an hu giess. Nodeems mir d'Chargen erledegt haten, hu mir eng Bastel gemaach. Mir missten en Traumfänger bastelen. Mir konnten eisen individuell gestalten. Also grouss oder kleng, mat bloem Fuedem oder wäissem, mat Fiederen oder ouni, mat Päerelen oder ouni, etc. No enger Zäit ass déi Bastelaktioun och eriwwer gaang a mir missten Holz aus dem Bësch seeën a bei d'Feierplaz dron, sou dass mir genuch ze verbrennen haten. An deser Zäit hunn d'Cheffen da gudd Wäinzoossisse mat Moschtertzooss gebroden, déi mir géint Mëtteg giess hunn. No de Chargen hu mir eis Saache gepak fir eis op de Wee an d'Schwemm zu Nidderaanwen ze maachen. Am Ufank huet jiddereen sech ameséiert,