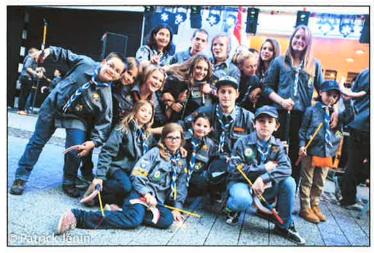

## FAAKEL-ZUCH 2015

Wéi all Joër's sinn mir um Fiirowend vum Nationaldeierdag um Faakelzuch vertrueden.

Mit treffen ons Mèindes, den 22.Juni 21:00 Auer bei der Metzlerei Kaiffer op 77,Grand Rue L-1661 Lëtzebuerg

Waat brauch de Beaver, de Wëllefchen, de Scout, d'Guide, den Explorer, de Rover, d'Amicale an natiirlech nët ze vergiessen eis léif Comitésmemberen??

RICHTEG! eng TIP TOP Uniform, also: donkelblo Box mat Uniformshiem, Foulard Lions Bleus - Sweatshirt an eng LBB-Kaap

OPGEPASST: Daat ganzt huët och en Enn!
An deen fennt sech erem bei der Metzlerei Kaiffer um 23:00 Auer

D'Souche ass bis spéitstens den 13/06/2015 bei dèngem Chef oofzeginn !!!

Wéi all Joër's sinn d'Lions Bleus och mat hierem Grillstand do vertrueden !!!