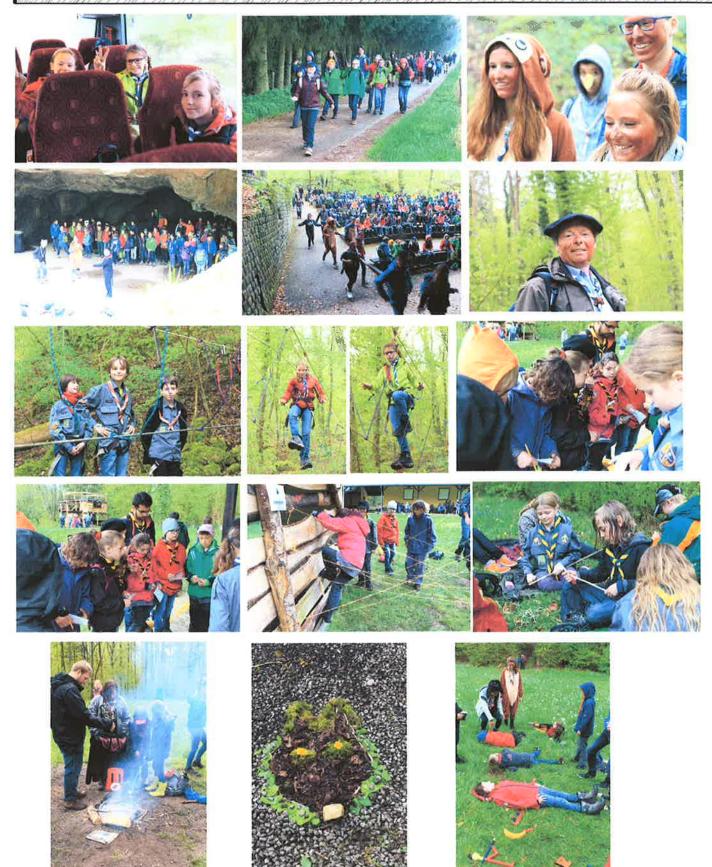

## RAPPORT Ouschtercamp Scouten

11.04.2015 > Mir si moies erwächt ginn an hu giess. Nodeems mir d'Chargen erledegt haten, hu mir eng Bastel gemaach. Mir missten en Traumfänger bastelen. Mir konnten eisen individuell gestalten. Also grouss oder kleng, mat bloem Fuedem oder wäissem, mat Fiederen oder ouni, mat Päerelen oder ouni, etc. No enger Zäit ass déi Bastelaktioun och eriwwer gaang a mir missten Holz aus dem Bësch seeën a bei d'Feierplaz dron, sou dass mir genuch ze verbrennen haten. An deser Zäit hunn d'Cheffen da gudd Wäinzoossisse mat Moschtertzooss gebroden, déi mir géint Mëtteg giess hunn. No de Chargen hu mir eis Saache gepak fir eis op de Wee an d'Schwemm zu Nidderaanwen ze maachen. Am Ufank huet jiddereen sech ameséiert, mee dono hu mir probéiert de Schwemmerbadge ze maachen. Bal jiddereen huet e gepackt. Am spéiden Nometteg hu mir eis op de Wee bei eis Campplaz gemaach. No bessen temps libre an nom iessen hu mir en Nuetsspill gemaach. Mir kruten ee Buschtaf op d'Stir gemool sou dass all Patrull herno d'Endwuert vun der anerer Patrull misst rausfannen. Et war relativ leschteg, awer no 3 Partien hate mir es genuch an hunn eng oder di aner Partie Loup-Garou gespillt. Dat war lo awer den Ofschloss vun desem Dag.

#### **Charel Jentges**

Mir sinn gèint 8Auer opgestaanen an hun eis ungedoen. Dunn hun mer zu moien giess. Wéi dunn nom lessen rëm alles gespullt war hun mer mat enger Bastel ugefangen. Bei dëser Bastel hun mer aus engem holzenem Strong engem Seel an e puer Pärelen Traumfänger gebaut. Daat huet eis all Spass gemaach well mer bis an den fréien Nomëttën eran gebastelt hun. Eigentlech sollten mer deen Dag och an d'Musel schwammen goën, mee well d'Wieder ze schlecht war, konnten mer daat nët maachen. Mee fir dat mer awer och eis Schwammsaachen nët ëmsoss dobai haaten sinn mer dun awer nach bis an d'Schwämm zu Nidderanven getrëppelt. Do haaten mer vill Spass an hun och nach um Enn den Schwämmerbadge gemaach. Nom Schwammen sinn mer dun rëm zerèck bis bei d'Home gaangen an hun gemiddlech giess an sinn an d'Bett gaangen.

#### **Charel Simonis**

12.04.2015 > Mir sinn moies sou gèint 8Auer vum Atra erwäscht ginn an kruuten gesoot, dass mir ons sèier undoën sollten, well mir nach Ouschtereeer sichen missten. Nodems mir se all fonnt hunn, hunn mir als moies iessen Müsli giess. Dono goufen sèier d'Chargen gemach (Spullen+Dëscher botzen an oofraumen). Wou mir färdeg waren, hunn d'Meedercher dann mat eisem Chef Sam Feierholz gemaach an ët dunn och ugemaach. D'Jongen hunn entweder hiren Traumfänger färdeg gemaach oder Wikingerschach gespillt. Dono konnten d'Meedercher daat och missten machen. Virum lessen goufen nach 4 Gruppen gemaach wou mir dunn géintenaaner Wikingerschach gespillt hunn. Dann wor awer sou lous Zäit komm fir lessen, also sinn nach zwee Lèit mat an d'Kichen hëllefen komm. Wou mir dann endlech giess hunn war all Mënsch frou dass ët Hamburger goufen. Nom lessen hunn mir dann sèier onsen Rucksaack gepaack an ons dono an Gruppen opgedeelt: Home botzen, Zelter anpaacken an alles raumen. Nodeems daat alles gemaach gouf, missten mir dann sèier op den Bus, an op der halschent vum Wee kënnt den Julien hannert eis gelaaf, den mir nët gewollt vergiess haaten, well hien den Cheffen nach gehollef hatt. Mir koumen awer nach mat Zäit an den Bus, an sinn rechtzäiteg an der Staat op der Gare ukomm.

## RAPPORT Ouschtercamp Explorer

Mettwochs hun mir eis gèint 15:00 Auer am Home getraff fir alles zesummen ze paacken waat mer fir den Camp gèingen brauchen, vum Feierholz iwwert d'Zelter bis zu den Kachdeppen. Wèi alles an der Remorque war sinn mer mat verschiddenen Autoen weider an den Home vun den Mamer Wiselen gefuer fir do nach puer Sachen sichen ze goën. Dono sinn mer op direktem Wee op den Misärshaff gefuer wou mer och direkt alles ausgepaack hun. All Zelter goufen opgebaut an dun gouff och schon giess. Et goufen Campingsnuddelen dèi jidderengem gudd geschmaacht hun. Noom Spullen war näischt Extraes mèi um Programm an sou soustzen mer all zesummen am gehetzten Keller eppes ze drènken, ze babbelen an Kaarten ze spillen bis mer schloofen gaangen sinn.

#### Lara

Mir hun ons um halwer 4 amHome getraff fir d'Remorque ze paacken. Dann sinn mer an d'Home vun den Wiselen weidergefuer fir nach den Rescht anzepaacken an sinn mer lass gefuer Richtung Misärshaff. Do ukomm waren och schon een Deel vun den Loups blancs do als Staff. Dann hun mer mol alles ausgepaack an eis installèiert. Mir hun ons Zelter opgeriischt an ons do dran installèiert. Als Owesiessen goufen ët gudd Campèngsnuddelen, dono gouf gespullt an dann sinn mer an den Keller gaangen, an do hun mer nach bessen zesummen gelaacht, geschwaat an sinn dono och Schloofen gaangen.

#### **Max Majerus**

Donnechtes no enger kaler an ongemiddlecher Nuecht sinn mer alleguer relax opgestanen an hun eis ferdeg gemaach an als Moiesiessen goufen ët Mëtschen, Schoki, Tei, Kaffi...Nach während dem Moiesiessen sinn dèi eischt Explorer/Scouten unkomm. Moies hun d'Loups Blancs an d'Wiselen hier Zelter opgebaut währendeems mir schon mat den Kontruktiounen ungefaangen hun an wèi së ferdeg waren hun së och Konstruktiounen gebaut. Am laaf vum Moien hun mir nach en klengt Kennenlèierspill gespillt wou jiddereen eng beliebeg Unzuel vun Fixfeier konnt huelen, an duerno gouffen mer gewuer dass fir all Fixfeier een eppes iwwert sech zielen muss. Fir d'Mettegiessen gouf et en kaalen Buffet wou Jiddereen säin Brèitschen konnt beleen mat Tomat/Mozzarella, Haam, Salami. Nom Spullen goufen d'Konstruktiounen, also d'Kichen, d'Iessbänken, d'Fändelsmasten an d'Spullkichen ferdeg gebaut an Jiddereen huet gehollef an säin Bescht ginn. Während dem Metteg hun d'Explorer vun den Lions Bleus sech em hier Veillée gekemmert an och d'Ziedelen vum Mörderspill préparèiert. Owes hun d'Wiselen eis Hamburger gekacht déi wèi ët schéngt Jidderengem geschmaacht hun. Och wann ët den ganzen Daag immens waarm war, ass ët owes immens kaal ginn soubal d'Sonn ënnergang ass. Owes gouf en Feier gemaach an spèider stoung eis Veillée um Programm. Mir wollten den Wiselen an den Loups Blans an engem klengen Stetch weisen waat mir den ganzen Camp sou geplangt hun domat sie och wessen waat leeft. Nom Sketch gouf d'Mörderspill erklärt an d'Ziedelcher goufen augedeelt domat all Mënsch wees ween een 'ëmbrèngen' muss. No der Veillée gouf am Keller och Feier gemaach domat ët bannen gemiddlech waarm ass an dun konnt een wielen, op een wëll schloofen goën oder nach eppes drènken an sech amüseiren well.

## RAPPORT Ouschtercamp Explorer

Freides moies hun mer um 08:15h den Fändel gehisst, an direkt duerno gouf et als Frühstück "Armer Ritter". No der Spull hu mer eisen Rucksaak gepaak, d'Zelt gebozt an no an no eis Kichenkonstruktioun an d'lessbänken oofgerappt. Mettlerweilen hu mer als Ekipp sou gudd zesummegeschafft dass daat ganzt ouni Problemer oder Zweschenfäll oofgelaaf ass. Well mer gudd an der Zäit waren hu mer dun nach gemüddlech d'Zelter agepaak. Als Oofschloss hu mer dun all zesummen beim Feier Packalu giess, d'Plaaz oofgesicht no Dreck an d'Chaîne des adieux gemaach. No an no ass du jiddereen Heem gaang, mir hun nach läscht Klengegkeeten agepaak

an sinn dun sou géint 15:30h an d'Home fuer. Do hu mer alles geraumt a gebozt, schliesslesch sin mir dun och Heem

gang. **Felix** 

ge-

an

Samsdeg um 7:30 sin mir moies opgestaan. Nom Karé, hun mir zur Freed vun Jiderrengem eng 2 Wochen Laurenzia gemaach (an aaneren Wieder, ganz vill Kniebeugen). Nom Kaffi an Brout goufen mir alleguer an Gruppen angedeelt fir am Haff ze schaffen an opzebotzen. Déi eng hun Toiletten gebotzt (dèi awer ganz schnell dono erëm drèckeg ginn sinn) an dèi aaner hun am Haff geschafft. Dèi meescht missten den Buedem bei dem Beem oplockeren. Nodeems mir all Wuertsel getraff hun dèi mir keinten, gouffen et zwou Zaloten fir den Mettech lessen. Mir haaten Gromperenzalot an eng Zort vun Reis mat Fleeschzalot. Nom lessen wor en klengen Traget geplangt. Fir awer den target unzefänken misst een en Message um Haff fannen. Den Message hung um Fändel den een nach roof zèien misst... Also nodeems d'Loups blanches ët fort gerapt hun an nodeems den Fändelsmasst futti gaangen ass, konnten dèi als èischt goën. No dem klengen Traget den ronderem den Misärshaff gaangen ass haaten mir Temps libre bis den owend. Nom owes iessen (Zopp an Paangëcher) gouf ët e klengen Quiz mat Buzzeren. Nom Quiz sinn der vill direkt an d'Bett gaangen an aanerer hun nach gechilled. Dann war et awer och Zait fir eis an d'Bett ze goen. Justin Vinandy.