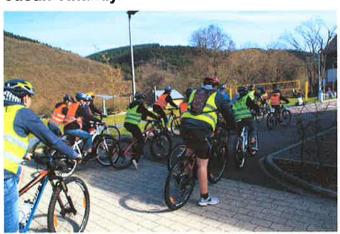

### RAPPORT MiniOlympiad

**Explorer** 

Mir hun eis mat eisen Veloen um 14h00 bei eisem Home getraff an dann mol während 15min. dofir gesuergt dat all Velo genuch Loft an de Pneuen hat an d'Ketten ordentlech geschmiert sin. Wei dann alles prett war, ass et lassgangen an mir hun eis duerch den ugrenzenden Besch op de Wee Richtung Gronn gemach. Wèi mer op der Hèischt vum Scott's Pub ukomm woren, hun mer eis dozou décideiert nach ee klengen extra Tour ze maan fir bëssen warm ze ginn. Also sin mir den Bierg laanescht Aula hannert der Abtei Neumünster rop gefuer an ennert d'Eisenbunnsbrèck Richtung Clausen rem erof gefuer. Do sin mer dann rëm den Bierg erop gefuer Richtung Mechelskierch mee sin firdrun riets oofgebeit an sin mer nees beim Altersheim Pfaffental rauskomm. Vun do aus hun mer eis op de Wee Richtung Gronn gemach wou mer dann op enger Platz nierwend dem Fitnesspark eist èischt Spill: Steinweitwurf gemach hun. Bei deser Disziplin huet den Tameng hausheisch gewonnen. Dono sin mer puer Meter weider gefuer an hun bei engem Bam daat zweet Spill gemach: Asthängen. Dest konnt den Felix fir sech décideieren mat enger Zeit vun em dèi 50 Sekonnen wou en um Ascht hung. Op der glaicher Platz nach hun mer direkt dono den Velosprint gemach deen ech dann mat engem zengtel Firsprong an der Zäit gewonn hun. Doropshin hun mer een Teambuildingspill gemach wou ët, wèi een op de Biller gesäit, drems gang ass nierwendenen mat den Veloen stoenzebleiwen ouni den Buedem mat den Fèiss ze bereièren. Daat war eng wierklech flott an och witzech Idee. Dono hun mer nach gekuckt ween am luesten keint mam Velo fueren. Dest hun ech dann och gewonnen nodeems ech de Felix an den Justin ofgehangen hun. Dun hun mer eis Richtung Home LBB gemach an hun eis während dem Bilan een erfreschenden Softdrink gegennt. An domat war d'Versammlung dann och eriwwer an mir sin Heem gangen. Eric Macé