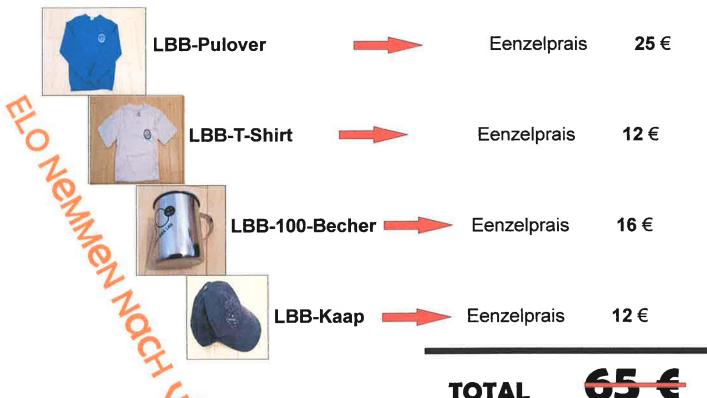

## Starter-Pack Lions Bleus

### Dee Praiss schléit an!!

Alles waats du brauchs vir en gudden Lions Bleus ze sinn ass hei dran! An daat ganzt an enger spezieller Offer elo nëmmen an den LBB-Shop vum Vertrauen.

### **Aaner Produit'en am LBB-Shop:**

| , total or a desire or a | <del></del> |
|--------------------------|-------------|
| LBB-Mutz                 | 12 €        |
| Foulard                  | 5€          |
| Knuet                    | 3€          |
| Vademecum (Wëllef)       | 10 €        |
| Scoutsbichelchen         | 10 €        |
| De Jaizert               | 10 €        |
| LBB-Badge                | 4 €         |
| LBB100-Button            |             |