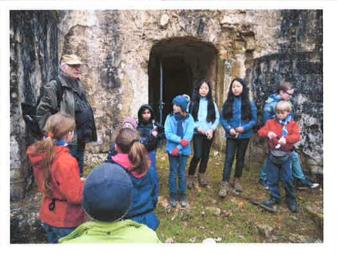

## RAPPORT Ouschtercamp Scouten

11.04.2015 > Mir si moies erwächt ginn an hu giess. Nodeems mir d'Chargen erledegt haten, hu mir eng Bastel gemaach. Mir missten en Traumfänger bastelen. Mir konnten eisen individuell gestalten. Also grouss oder kleng, mat bloem Fuedem oder wäissem, mat Fiederen oder ouni, mat Päerelen oder ouni, etc. No enger Zäit ass déi Bastelaktioun och eriwwer gaang a mir missten Holz aus dem Bësch seeën a bei d'Feierplaz dron, sou dass mir genuch ze verbrennen haten. An deser Zäit hunn d'Cheffen da gudd Wäinzoossisse mat Moschtertzooss gebroden, déi mir géint Mëtteg giess hunn. No de Chargen hu mir eis Saache gepak fir eis op de Wee an d'Schwemm zu Nidderaanwen ze maachen. Am Ufank huet jiddereen sech ameséiert, mee dono hu mir probéiert de Schwemmerbadge ze maachen. Bal jiddereen huet e gepackt. Am spéiden Nometteg hu mir eis op de Wee bei eis Campplaz gemaach. No bessen temps libre an nom iessen hu mir en Nuetsspill gemaach. Mir kruten ee Buschtaf op d'Stir gemool sou dass all Patrull herno d'Endwuert vun der anerer Patrull misst rausfannen. Et war relativ leschteg, awer no 3 Partien hate mir es genuch an hunn eng oder di aner Partie Loup-Garou gespillt. Dat war lo awer den Ofschloss vun desem Dag.

#### **Charel Jentges**

Mir sinn gèint 8Auer opgestaanen an hun eis ungedoen. Dunn hun mer zu moien giess. Wéi dunn nom lessen rëm alles gespullt war hun mer mat enger Bastel ugefangen. Bei dëser Bastel hun mer aus engem holzenem Strong engem Seel an e puer Pärelen Traumfänger gebaut. Daat huet eis all Spass gemaach well mer bis an den fréien Nomëttën eran gebastelt hun. Eigentlech sollten mer deen Dag och an d'Musel schwammen goën, mee well d'Wieder ze schlecht war, konnten mer daat nët maachen. Mee fir dat mer awer och eis Schwammsaachen nët ëmsoss dobai haaten sinn mer dun awer nach bis an d'Schwämm zu Nidderanven getrëppelt. Do haaten mer vill Spass an hun och nach um Enn den Schwämmerbadge gemaach. Nom Schwammen sinn mer dun rëm zerèck bis bei d'Home gaangen an hun gemiddlech giess an sinn an d'Bett gaangen.

#### **Charel Simonis**

12.04.2015 > Mir sinn moies sou gèint 8Auer vum Atra erwäscht ginn an kruuten gesoot, dass mir ons sèier undoën sollten, well mir nach Ouschtereeer sichen missten. Nodems mir se all fonnt hunn, hunn mir als moies iessen Müsli giess. Dono goufen sèier d'Chargen gemach (Spullen+Dëscher botzen an oofraumen). Wou mir färdeg waren, hunn d'Meedercher dann mat eisem Chef Sam Feierholz gemaach an ët dunn och ugemaach. D'Jongen hunn entweder hiren Traumfänger färdeg gemaach oder Wikingerschach gespillt. Dono konnten d'Meedercher daat och missten machen. Virum lessen goufen nach 4 Gruppen gemaach wou mir dunn géintenaaner Wikingerschach gespillt hunn. Dann wor awer sou lous Zäit komm fir lessen, also sinn nach zwee Lèit mat an d'Kichen hëllefen komm. Wou mir dann endlech giess hunn war all Mënsch frou dass ët Hamburger goufen. Nom lessen hunn mir dann sèier onsen Rucksaack gepaack an ons dono an Gruppen opgedeelt: Home botzen, Zelter anpaacken an alles raumen. Nodeems daat alles gemaach gouf, missten mir dann sèier op den Bus, an op der halschent vum Wee kënnt den Julien hannert eis gelaaf, den mir nët gewollt vergiess haaten, well hien den Cheffen nach gehollef hatt. Mir koumen awer nach mat Zäit an den Bus, an sinn rechtzäiteg an der Staat op der Gare ukomm.