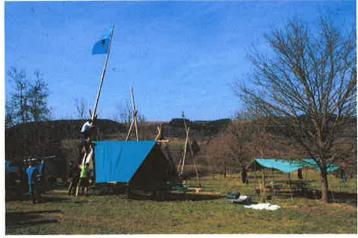

## RAPPORT Ouschtercamp Scouten

11.04.2015 > Mir si moies erwächt ginn an hu giess. Nodeems mir d'Chargen erledegt haten, hu mir eng Bastel gemaach. Mir missten en Traumfänger bastelen. Mir konnten eisen individuell gestalten. Also grouss oder kleng, mat bloem Fuedem oder wäissem, mat Fiederen oder ouni, mat Päerelen oder ouni, etc. No enger Zäit ass déi Bastelaktioun och eriwwer gaang a mir missten Holz aus dem Bësch seeën a bei d'Feierplaz dron, sou dass mir genuch ze verbrennen haten. An deser Zäit hunn d'Cheffen da gudd Wäinzoossisse mat Moschtertzooss gebroden, déi mir géint Mëtteg giess hunn. No de Chargen hu mir eis Saache gepak fir eis op de Wee an d'Schwemm zu Nidderaanwen ze maachen. Am Ufank huet jiddereen sech ameséiert, mee dono hu mir probéiert de Schwemmerbadge ze maachen. Bal jiddereen huet e gepackt. Am spéiden Nometteg hu mir eis op de Wee bei eis Campplaz gemaach. No bessen temps libre an nom iessen hu mir en Nuetsspill gemaach. Mir kruten ee Buschtaf op d'Stir gemool sou dass all Patrull herno d'Endwuert vun der anerer Patrull misst rausfannen. Et war relativ leschteg, awer no 3 Partien hate mir es genuch an hunn eng oder di aner Partie Loup-Garou gespillt. Dat war lo awer den Ofschloss vun desem Dag.

#### **Charel Jentges**

Mir sinn gèint 8Auer opgestaanen an hun eis ungedoen. Dunn hun mer zu moien giess. Wéi dunn nom lessen rëm alles gespullt war hun mer mat enger Bastel ugefangen. Bei dëser Bastel hun mer aus engem holzenem Strong engem Seel an e puer Pärelen Traumfänger gebaut. Daat huet eis all Spass gemaach well mer bis an den fréien Nomëttën eran gebastelt hun. Eigentlech sollten mer deen Dag och an d'Musel schwammen goën, mee well d'Wieder ze schlecht war, konnten mer daat nët maachen. Mee fir dat mer awer och eis Schwammsaachen nët ëmsoss dobai haaten sinn mer dun awer nach bis an d'Schwämm zu Nidderanven getrëppelt. Do haaten mer vill Spass an hun och nach um Enn den Schwämmerbadge gemaach. Nom Schwammen sinn mer dun rëm zerèck bis bei d'Home gaangen an hun gemiddlech giess an sinn an d'Bett gaangen.

#### **Charel Simonis**

12.04.2015 > Mir sinn moies sou gèint 8Auer vum Atra erwäscht ginn an kruuten gesoot, dass mir ons sèier undoën sollten, well mir nach Ouschtereeer sichen missten. Nodems mir se all fonnt hunn, hunn mir als moies iessen Müsli giess. Dono goufen sèier d'Chargen gemach (Spullen+Dëscher botzen an oofraumen). Wou mir färdeg waren, hunn d'Meedercher dann mat eisem Chef Sam Feierholz gemaach an ët dunn och ugemaach. D'Jongen hunn entweder hiren Traumfänger färdeg gemaach oder Wikingerschach gespillt. Dono konnten d'Meedercher daat och missten machen. Virum lessen goufen nach 4 Gruppen gemaach wou mir dunn géintenaaner Wikingerschach gespillt hunn. Dann wor awer sou lous Zäit komm fir lessen, also sinn nach zwee Lèit mat an d'Kichen hëllefen komm. Wou mir dann endlech giess hunn war all Mënsch frou dass ët Hamburger goufen. Nom lessen hunn mir dann sèier onsen Rucksaack gepaack an ons dono an Gruppen opgedeelt: Home botzen, Zelter anpaacken an alles raumen. Nodeems daat alles gemaach gouf, missten mir dann sèier op den Bus, an op der halschent vum Wee kënnt den Julien hannert eis gelaaf, den mir nët gewollt vergiess haaten, well hien den Cheffen nach gehollef hatt. Mir koumen awer nach mat Zäit an den Bus, an sinn rechtzäiteg an der Staat op der Gare ukomm.