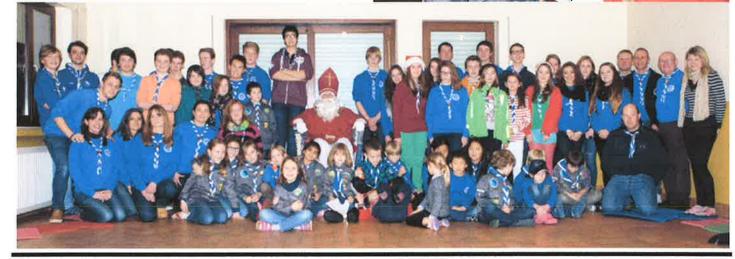

## Rapport Kleeschen bei den Lions Bleus

#### **FREIDES** owes

um 18:00 Auer hun d'Lions Bleus sëch alleguerten ewèi all joër nees beim Home getraff fir den Kleeschen kënnen ze begrèissen.

An an sëch hätt een dann och schon direkt kèinten den Kleesschen mat sèngem Lidd erbai ruffen, wann nët een duselëschen Chef d'Liddtexter zerappt an ewech gehait hätt.

All Branche kruut een klengen Kado, an dowèinst hun mer ons natierlech ënner aanerem mat Lidder an Theaterstècker beim Kleesschen revangèiert. Dono gouf nach fëx eng Gruppenphoto mam Kleeschen gemeet an nach gudden Boxemännchen mat Schocki.