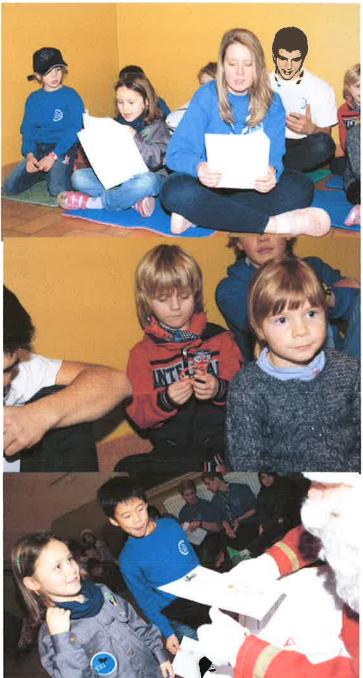

## Rapport Kleeschen bei den Lions Bleus

#### **FREIDES** owes

um 18:00 Auer hun d'Lions Bleus sëch alleguerten ewèi all joër nees beim Home getraff fir den Kleeschen kënnen ze begrèissen.

An an sëch hätt een dann och schon direkt kèinten den Kleesschen mat sèngem Lidd erbai ruffen, wann nët een duselëschen Chef d'Liddtexter zerappt an ewech gehait hätt.

Soumat haaten mer een liichten Problem an d 'Kanner hun eis gehollef së erëmzefannen. Sou hun mer ons an zwou Ekippen opgesplèckt fir dèi fehlend Stècker vum Lidd erëm ze fannen. D'Beaver an d'Scouten sinn an dèi eng Richtung gaangen, an an der aanerer Ekipp hun d'Wëllefcher hiert Glèck zesummen mat den Explorer versicht.

Wèi mer dunn no laangem hin an hier an villem Sichen all d'Stècker beieneen haaten, konnten mer dunn och sangen, fir dass den Kleeschen wosst dass mer prett wieren.

Dësen huët eis dun och direkt hèieren mat eisen Engelsstëmmen, huet den Wee fonnt bei eis an huet sech dann op sain Troun gesaat. Hien huet dun säin Buch erausgeholl mat den Notizen vum letzten Joër an huet fiirgeliess wèi all Kand sech dann sou daat letzt Joër geschèckt huet.

All Branche kruut een klengen Kado, an dowèinst hun mer ons natierlech ënner aanerem mat Lidder an Theaterstècker beim Kleesschen revangèiert. Dono gouf nach fëx eng Gruppenphoto mam Kleeschen gemeet an nach gudden Boxemännchen mat Schocki.

Dono misst den Kleesschen sëch och neess op den Wee maan an mir sinn och kuerz drop nees heem gaang.

Tic-Tac