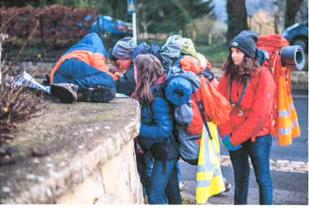

#### Éischten Daag (17. Januar 2015)

Samstes den 17. Januar 2015 um 9 Auer hun mir eis op der Gare getraff fir um Wanterhike vun der Fnel deelzehuelen an hun direkt den Zuch Richtung Diddelèng geholl. Do ukomm kruten mir eng Kaart, eis Orientationstrousse, een Froenbou iwwert d'Minette an deen èischten Message.

Eis Aufgaab während dem Trajet wor ët den Froenbou auszefëllen an daat esou gudd ewèi mèiglech. Eng supplémentaire Aufgaab wor een Paack Nuddelen matzebrèngen. Den Trajet wor relatif onspecktakulaire an mir sinn gudd virun gaangen. Zwëschen deenen villen Messagen goufen ët nach verschidden Posten, wou een huet missen bewältegen, wèi ënner aanerem Kniet maachen...

Mir sinn ongefèier um 22 Auer unkomm op der Schloofplaatz am Ellergronn zu Esch. Hei kruuten mer dann Gulasch ziessen, waarmen Tèi an hun op dèi lescht Gruppen gewaart.

Wèi all Mënsch ukomm wor an giess haat, hun mir nach all zesummen een grousst Nuetsspill gemaach. Duerno konnten mir schloofen goën.